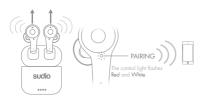

#### FACTORY RESETTING

pairing instructions

sudio

to pair it to your

device

and white auickly.

2 times

press both earbuds