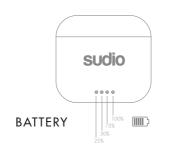

**BLUETOOTH RANGE: 10m** 

PLAYTIME: 6h (4h with ANC + music)

TOTAL PLAYTIME: 30h (20h with ANC + music)

CHARGING TIME: 1.5h

BATTERY (CASE): 3.7V, 500mAh

BATTERY (EARBUDS): 50mAh

CHARGING TYPE: USB-C

INPLIT: DC 5V