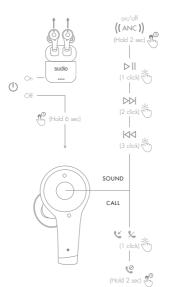

# OWNER'S GUIDE SUDIO ETT



### **TROUBLESHOOTING**

#### FACTORY RESETTING



pairing instructions

sudio

to pair it to your

device

and white auickly.

2 times

press both earbuds

sudio

## More info and FAQ at:

www.sudio.com/helpcenter



#### **CONTROLS**



## **PAIRING**





#### SUDIO ETT - SPECIFICATIONS

DRIVER SIZE: 10mm

DRIVER IMPEDANCE: 320

**BLUETOOTH VERSION: 5.0** 

CODEC: SBC

BLUETOOTH PROFILE: A2DP 1.2, AVRCP 1.6, AVCTP 1.4, GAVDP 1.3, AVDTP 1.3, HFP 1.7, HSP 1.2. SPP 1.2. RFCOMM 1.2

**BLUETOOTH RANGE: 10m** 

PLAYTIME: 6h (4h with ANC + music)

TOTAL PLAYTIME: 30h (20h with ANC + music)

CHARGING TIME: 1.5h

BATTERY (CASE): 3.7V, 500mAh

BATTERY (EARBUDS): 50mAh

CHARGING TYPE: USB-C

INPLIT: DC 5V

OPERATING TEMPERATURE: -10 - 55°C

WATERPROOF: IPX5 (splash-proof)