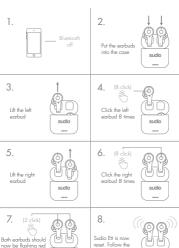

# OWNER'S GUIDE SUDIO ETT



### **TROUBLESHOOTING**

#### FACTORY RESETTING



pairing instructions

sudio

to pair it to your

device

and white auickly.

2 times

press both earbuds

sudio

## More info and FAQ at:

www.sudio.com/helpcenter



#### **CONTROLS**



## **PAIRING**





#### SUDIO ETT - SPECIFICATIONS

DRIVER SIZE: 10mm

DRIVER IMPEDANCE: 320

**BLUETOOTH VERSION: 5.0** 

CODEC: SBC

BLUETOOTH PROFILE: A2DP 1.2, AVRCP 1.6, AVCTP 1.4, GAVDP 1.3, AVDTP 1.3, HFP 1.7, HSP 1.2. SPP 1.2. RFCOMM 1.2

**BLUETOOTH RANGE: 10m** 

PLAYTIME: 6h (4h with ANC + music)

TOTAL PLAYTIME: 30h (20h with ANC + music)

CHARGING TIME: 1.5h

BATTERY (CASE): 3.7V, 500mAh

BATTERY (EARBUDS): 50mAh

CHARGING TYPE: USB-C

INPLIT: DC 5V

OPERATING TEMPERATURE: -10 - 55°C

WATERPROOF: IPX5 (splash-proof)